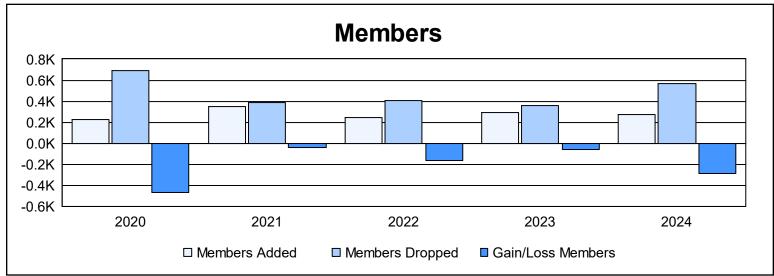

District 333 E As of June 2024 Cumulative

| Year      | New<br>Clubs | Dropped<br>Clubs | Gain/<br>Loss<br>Clubs | New<br>Members | Charter<br>Members | Reinstate<br>Members | Transfer<br>Members | Total<br>Member<br>Added | Total<br>Members<br>Dropped | Gain/<br>Loss<br>Members |
|-----------|--------------|------------------|------------------------|----------------|--------------------|----------------------|---------------------|--------------------------|-----------------------------|--------------------------|
| 2019-2020 | 0            | 2                | -2                     | 213            | 2                  | 5                    | 3                   | 223                      | 688                         | -465                     |
| 2020-2021 | 1            | 0                | 1                      | 321            | 21                 | 5                    | 6                   | 353                      | 391                         | -38                      |
| 2021-2022 | 1            | 1                | 0                      | 212            | 25                 | 4                    | 1                   | 242                      | 406                         | -164                     |
| 2022-2023 | 1            | 1                | 0                      | 264            | 22                 | 2                    | 5                   | 293                      | 357                         | -64                      |
| 2023-2024 | 1            | 2                | -1                     | 218            | 53                 | 2                    | 1                   | 274                      | 564                         | -290                     |
| Average   | 1            | 1                | 0                      | 246            | 25                 | 4                    | 3                   | 277                      | 481                         | -204                     |