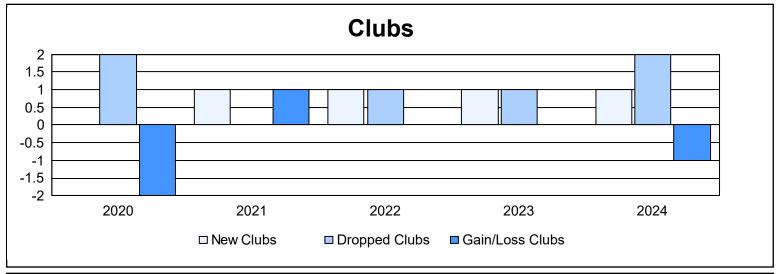

District 333 E As of June 2024 Cumulative

| Year      | New<br>Clubs | Dropped<br>Clubs | Gain/<br>Loss<br>Clubs | New<br>Members | Charter<br>Members | Reinstate<br>Members | Transfer<br>Members | Total<br>Member<br>Added | Total<br>Members<br>Dropped | Gain/<br>Loss<br>Members |
|-----------|--------------|------------------|------------------------|----------------|--------------------|----------------------|---------------------|--------------------------|-----------------------------|--------------------------|
| 2019-2020 | 0            | 2                | -2                     | 213            | 2                  | 5                    | 3                   | 223                      | 688                         | -465                     |
| 2020-2021 | 1            | 0                | 1                      | 321            | 21                 | 5                    | 6                   | 353                      | 391                         | -38                      |
| 2021-2022 | 1            | 1                | 0                      | 212            | 25                 | 4                    | 1                   | 242                      | 406                         | -164                     |
| 2022-2023 | 1            | 1                | 0                      | 264            | 22                 | 2                    | 5                   | 293                      | 357                         | -64                      |
| 2023-2024 | 1            | 2                | -1                     | 218            | 53                 | 2                    | 1                   | 274                      | 564                         | -290                     |
| Average   | 1            | 1                | 0                      | 246            | 25                 | 4                    | 3                   | 277                      | 481                         | -204                     |